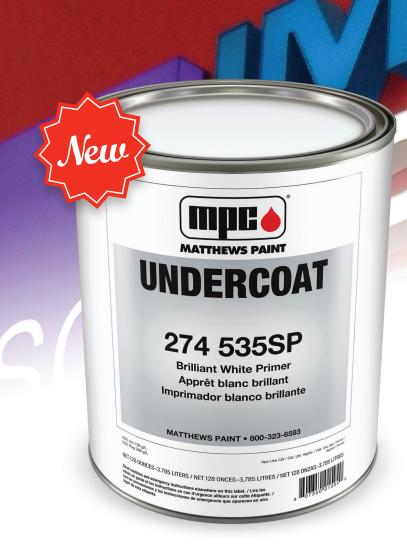

## One Primer. Two Solutions.

Matthews Brilliant White Primer makes priming channel letter signs easier! Both a reflective primer for the interior walls of channel letters and sign cans and an etching primer for exterior sign surfaces, this low VOC white primer is "brilliant" in more ways than one.

## As an Etching Primer, **Brilliant White Primer:**

- Etches properly prepared aluminum and steel
- Offers superior adhesion
- Can be topcoated with any MAP finish
- Provides excellent hiding

## As a Reflective Primer, **Brilliant White Primer:**

- Offers unparalleled brightness
- Eliminates hot spots
- Provides uniform light reflection
- Will not yellow

## Other Features & Benefits:

- Corrosion resistant
- Easy 1:1 mix ratio
- 24-hour pot life
- Fast drying
- 3-day recoat window
- Low 3.5 VOC
- Chromate free

800.323.6593 • MatthewsPaint.com •