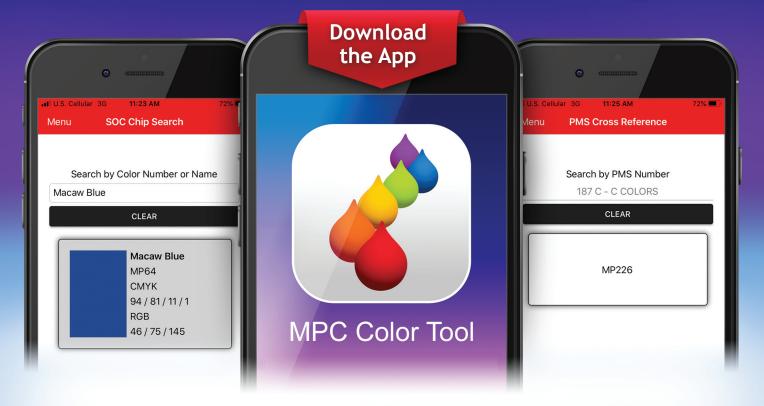

## **NEW!** Simplify Your Design

## Save Time Searching for the Perfect Color

- Find the PANTONE® cross reference of any Matthews MP number in our database in seconds
- Access the SOC Chip Search to see the color swatch that is now available in full screen display
- Search the SOC Chip Search by color family: red, blue, green, etc.
- Access the SOC Chip Search to get CMYK or RGB values by simply entering the MP number
- Find the Matthews MP number for RAL, RGB, and CMYK values that Matthews Paint has formulated.
  If you don't find a result for the values you enter, please contact customer service.
- Navigate to the MPC website
- Contact us directly via the toll-free number or via email

## Other Features & Benefits:

- Includes the 1,580 colors in the Spectrum of Color fan decks
- Compatible with iOS and Android smartphones
- Easy to download, install, and begin using
- Customers registered for the SOC Chip Search can log in with the same email and password
- Simple interface is easy to navigate and use