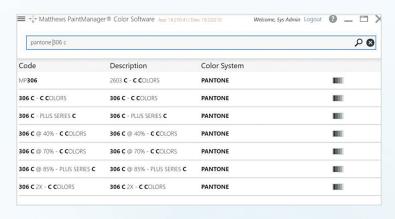

#### Painters Can:

- Mix color formulas accurately and with ease
- Add primers, clears, and additives
- Quickly access the entire Matthews Paint database of 90,000+ formulas
- · Correct mixing errors on the fly
- · Choose from every available paint line
- View digital representations of color families
- Create, adjust, and save custom formulas
- Select amount of paint needed in any increment

## **Additional Features:**

- Simple, touch-friendly interface
- · Automated daily updates during "off hours"
- Smart-search functionality generates quality results with minimal input
- · Easy-to-use business metrics for reporting
- In-person assistance with installation, set-up, and training
- Real-time technical support for painters and managers
- Full system hardware available, depending on needs
- Seamless integration with Matthews Paint Intermix System
- Low annual subscription