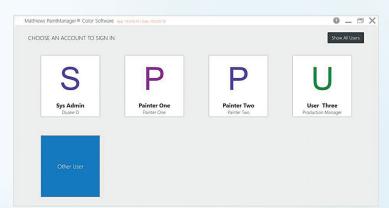

## Managers Can:

- Set custom user permissions
- · Monitor each painter's performance
- Assign roles and responsibilities
- Add customers and jobs
- Follow job progress in detail
- Generate invoices to oversee paint costs per job
- Track inventory, usage, VOC, waste, and more
- Perform expedited ordering

## **Additional Features:**

- Simple, touch-friendly interface
- · Automated daily updates during "off hours"
- Smart-search functionality generates quality results with minimal input
- · Easy-to-use business metrics for reporting
- In-person assistance with installation, set-up, and training
- Real-time technical support for painters and managers
- Full system hardware available, depending on needs
- Seamless integration with Matthews Paint Intermix System
- Low annual subscription