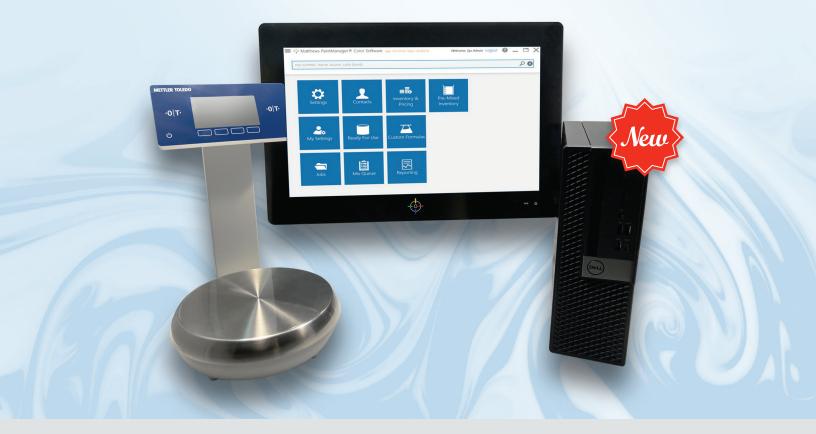

## The Complete Matthews Paint System:

## **Additional Features:**

- Simple, touch-friendly interface
- · Automated daily updates during "off hours"
- Smart-search functionality generates quality results with minimal input
- · Easy-to-use business metrics for reporting
- In-person assistance with installation, set-up, and training
- Real-time technical support for painters and managers
- Full system hardware available, depending on needs
- Seamless integration with Matthews Paint Intermix System
- Low annual subscription